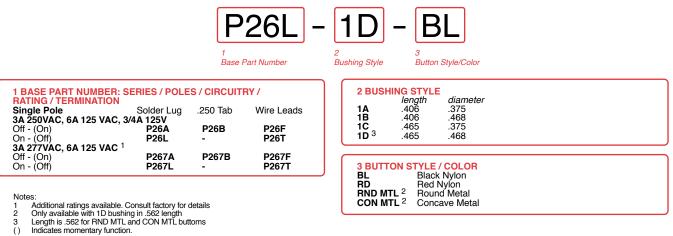

### **Product Highlights:**

- 6A 125VAC, 3A 277VAC rated
- · Momentary On or Momentary Off circuitry
- 4 bushing size combinations
- Round Metal, Concave Metal and Nylon Style
  Actuators