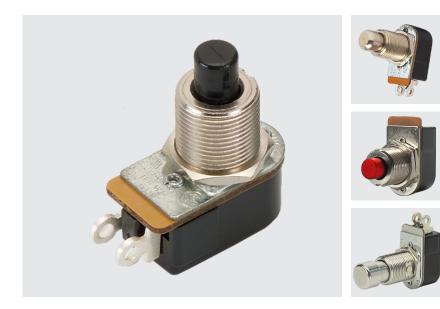

# **P26-Series** PUSHBUTTON SWITCHES

The P26-Series pushbutton switches are single pole, AC rated for 6 amps at 125 VAC and suitable for shallow back panel applications. These switches are momentary action with a medium actuation force (13 oz. typical). The P26-Series switch is equipped with a slow-make, slow-break contact mechanism.

### **Product Highlights:**

- 6A 125VAC, 3A 277VAC rated
- · Momentary On or Momentary Off circuitry
- 4 bushing size combinations
- Round Metal, Concave Metal and Nylon Style
  Actuators