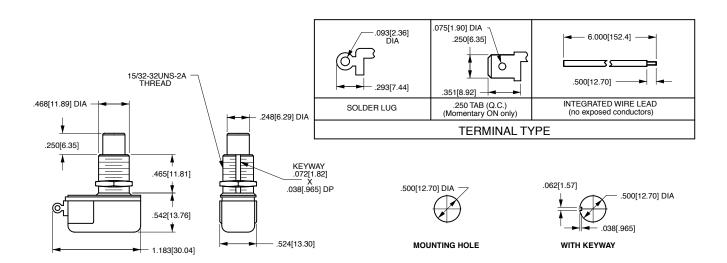

# **P26-Series** PUSHBUTTON SWITCHES

The P26-Series pushbutton switches are single pole, AC rated for 6 amps at 125 VAC and suitable for shallow back panel applications. These switches are momentary action with a medium actuation force (13 oz. typical). The P26-Series switch is equipped with a slow-make, slow-break contact mechanism.

### **Product Highlights:**

- 6A 125VAC, 3A 277VAC rated
- · Momentary On or Momentary Off circuitry
- 4 bushing size combinations
- Round Metal, Concave Metal and Nylon Style
  Actuators